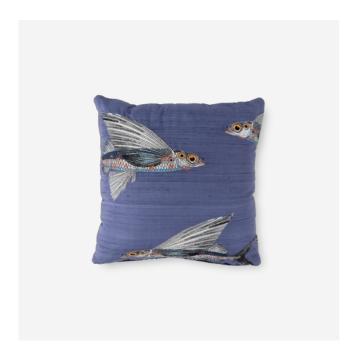

# Embroidered Flying Coral Fish Decorative Pillow

MOOOI

The Embroidered Flying Coral Fish decorative pillow is part of Moooi's Extinct Animals bedding collection. This 100% raw silk decorative pillow is inspired by the Flying Coral Fish, an extinct animal that most resembled a bright dragonfly in full flight. The front of the decorative pillow is beautifully embroidered with images of the Flying Coral Fish. The other side has a quilted and embroidered pattern inspired by the unique characteristics of this Extinct Animal.

## Detailing

The decorative pillow is made from 100% high quality raw silk. The quilted and embroidered designs add a sophisticated touch.

### Colours

Blue